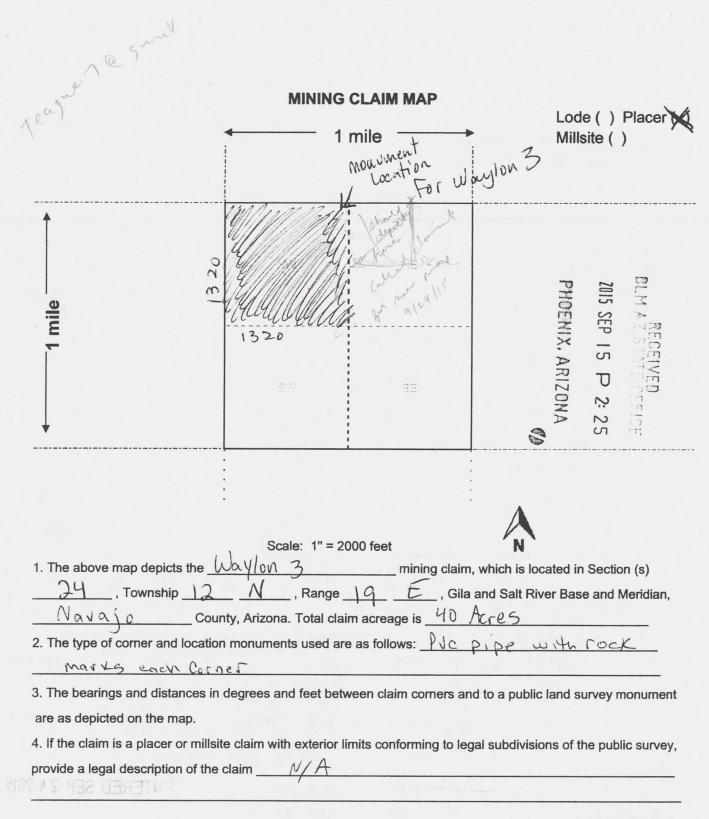

- 1. The quarter section (NENE) description provided in the location notice differs from the shaded area depicted on the claim map (NWNE).
- 2. The map provided is inadequate. A well-defined map must be provided which would clearly show the footage and boundaries of the claim. The map should clearly mark the boundaries of both the section and quarter section and should depict where within the quarter section the claim lies.
- 3. Both claimants' names are printed on the location notice. Signed signatures are required on the signature line.