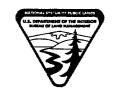

| LOCATION NOTICE FOR PLACER MINING CLAIM                                      |                                            |
|------------------------------------------------------------------------------|--------------------------------------------|
| Amendment BLM Serial # AMC 428761                                            | 2015<br>2015                               |
| NOTICE IS HEREBY GIVEN that the Waylow 3                                     | BLM SEP SEP                                |
| placer mining claim has been located by                                      | Date X - 5                                 |
| James Teague Se. a Dawn Teague Current mailing                               | RIZ D K                                    |
| address is P.O. Box 91003                                                    | PHOENIX. ARIZONA BLM Date Stamp            |
| White Min Lake Az 85912                                                      | A 2 5                                      |
| The general course of this claim is and                                      | lit is situated in AQUATO                  |
| County, Arizona. This claim is 1320 feet in length and 132                   | 9                                          |
| Total Claim Acreage. This claim runs from the location mor                   |                                            |
| posted at the ME corner of the claim approximately 1320 feet                 |                                            |
| South end line and 13 20 feet in a West direction to to                      |                                            |
| marked by four monuments, one at each corner of the claim.                   |                                            |
| The location monument on which this notice is posted is situated within      | Section 24 Township                        |
| 12 N, Range G, Gila Salt River Base and Meri                                 |                                            |
| portions of the following legal subdivision(s) if located by legal subdivisi | ion or the following quarter section(s),   |
| section(s), Township(s) and Range(s) NW YY NE YY                             | 9/24/15 Sent in a Corre                    |
|                                                                              | ila Salt River Base and Meridian, Arizona. |
| The locality of this claim with reference to some natural object or perma    | anent monument and additional information  |
| (if any) concerning its locality are as follows: Monument is                 | on NE Corner pured a                       |
| of waylon 3                                                                  | it original                                |
| The above int                                                                | formation is shown on the attached map.    |
| DATED AND POSTED on the ground this 15t day of July                          | , 20 <u>14</u> .                           |
| ☑ LOCATOR(s) ☐ AGENT                                                         | THE OF 2 4 204E                            |
| Print Name(s) James Teague Se. + Dawn Te                                     | ENTERED SEP 2 4 2015                       |
| Signature(s) James Hay                                                       | Form MCF102 Revised July 2014              |

Thank you kindly,

PAULINE BROWN LAND LAW EXAMINER

BUREAU OF LAND MANAGEMENT

Reid via EMAIL on 9/24/15 ps

Restd Via EMAIL
on 9/24/15

|                                                                                                                                                                       | MINING CLAIM MAP  1 mile                                | Millsite ()                                                                                               |
|-----------------------------------------------------------------------------------------------------------------------------------------------------------------------|---------------------------------------------------------|-----------------------------------------------------------------------------------------------------------|
|                                                                                                                                                                       | 1320                                                    | Wayson 3<br>Section 24<br>Township 12 N<br>Range 19 E                                                     |
| 2. The type of corner and location may 1/2 fach Col nev  3. The bearings and distances in degrare as depicted on the map.  4. If the claim is a placer or millsite of | Scale: 1" = 2000 feet  Scale: 1" = 2000 feet  Manage 19 | Acres Pipe with rock  Inditional to a public land survey monument  gal subdivisions of the public survey, |